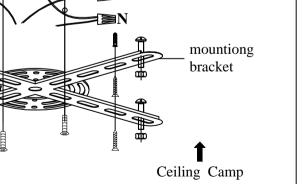

1.Loosen the two crossbar screw caps(03) from the canopy (02),remove the crossbar(01) install on the "03" junction box(electrician box from your side), make sure crossbar(01) is mounted securely onto the box.

2.Connect the wire "L" and "N" from the lamp body(05) to junction box and "E" to the crossbar, use screws to fasten.(installation by professional electrican recommended)

3.Affix lamp body(05) to crossbar and lock in place using screw caps(03) provided.
4.Affix lamp shade (06) to the body(05) by screws cap(07)
5.Follow the crystal dressing instruction on following page to dress the crystal.

6. When you want to use the ceiling, the ceiling plate removed and then reverse the lights of the wafer down and tube, and then use 07 as your mounting bracket(B).