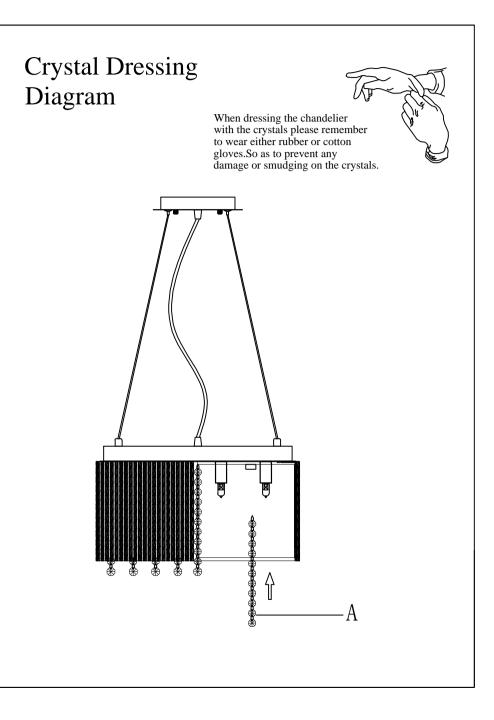

### Step 4 Crystal Dressing Instructions

1.Crystal "A" has been fixed at lamp body(05), just put the Crystal hanging lamp body.