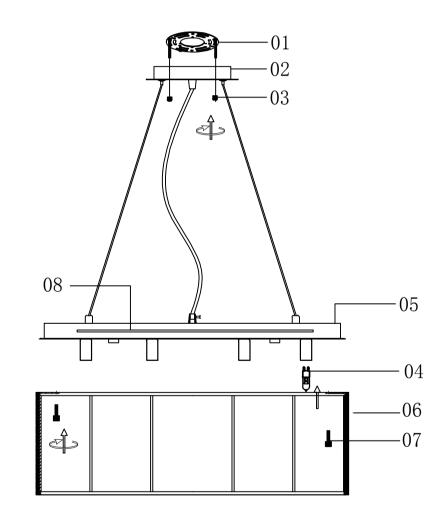

#### PARTS LIST

| PART# | Picture           | Description                              | Qty | Check list |
|-------|-------------------|------------------------------------------|-----|------------|
| 01    |                   | mounting bracket(A)                      | 1   |            |
| 02    |                   | canopy                                   | 1   |            |
| 03    |                   | screw cap<br>(on canopy 02)              | 2   |            |
| 04    | ġ                 | socket<br>(on lamp body 05)              | 10  |            |
| 05    |                   | lamp body                                | 1   |            |
| 06    |                   | Shade                                    | 1   |            |
| 07    |                   | screw cap<br>(on canopy 02)              | 4   |            |
| 08    |                   | mounting bracket(B)<br>(on lamp body 05) | 1   |            |
| А     | <del>~~~~~~</del> | crystal                                  | 91  |            |

1.Loosen the two crossbar screw caps(03) from the canopy (02),remove the crossbar(01) install on the "03" junction box(electrician box from your side), make sure crossbar(01) is mounted securely onto the box.

2.Connect the wire "L" and "N" from the lamp body(05) to junction box and "E" to the crossbar, use screws to fasten.(installation by professional electrican recommended)

3.Affix lamp body(05) to crossbar and lock in place using screw caps(03) provided.
4.Affix lamp shade (06) to the body(05) by screws cap(07)
5.Follow the crystal dressing instruction on following page to dress the crystal.

6. When you want to use the ceiling, the ceiling plate removed and then reverse the lights of the wafer down and tube, and then use 07 as your mounting bracket(B).