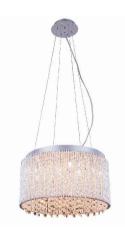

Installation manual for: 2092D16C/RC

Dimensions: D16" H9" L10 Collection: Influx Bulb Type: G9 bulb Weigh: 13.55 LBS

Thank you for choosing our exquisite chandelier. We are providing the finest quality crystal chandelier for our customers. Our master designers and craftsmen intend to give a professional insight on lighting design and product quality.Prompt and efficient services are our priority.We enclosed detail instructions on how to install your light fixture properly.Please read all instructions carefully and thoroughly.If you have any questions, our professional customer service team is committed to assisting you, please call our toll free HOTLINE AT: