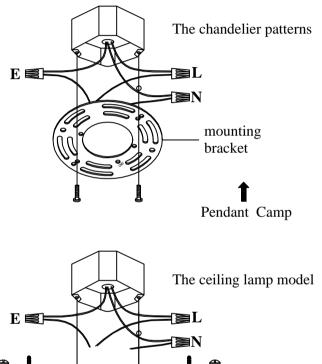

- 1.Black wire from ceiling (junction box) attaches to "L" wire from the fixture
- 2. White wire from ceiling (junction box) attaches to "N" wire from the fixture.
- 3."E" wire from the fixture is attaced to the mounting bracket and ad additional "E" wire from the mounting bracket must be secured to the junction box.
- 4.Secure mounting bracket to the junction box.
- 5.Insert screws in side of top unit into the mounting bracket.

1.Loosen the two crossbar screw caps(03) from the canopy (02),remove the crossbar(01) install on the "03" junction box(electrician box from your side), make sure crossbar(01) is mounted securely onto the box.

2.Connect the wire "L" and "N" from the lamp body(05) to junction box and "E" to the crossbar, use screws to fasten.(installation by professional electrican recommended)

3.Affix lamp body(05) to crossbar and lock in place using screw caps(03) provided.
4.Affix lamp shade (06) to the body(05) by screws cap(07)
5.Follow the crystal dressing instruction on following page to dress the crystal.

6. When you want to use the ceiling, the ceiling plate removed and then reverse the lights of the wafer down and tube, and then use 07 as your mounting bracket(B).